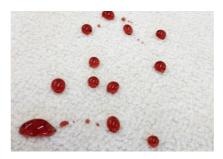

The development of PRINCIPESSA is built on a novel fiber technology based on PA 6.6. This new fiber provides the softness and sheen on one hand and the durability and ease of maintenance on the other hand. In addition, PRINCIPESSA has been treated with the SCOTCHGARD fiber protection. This soil protection repels liquid spills and dirt which can easily be removed. The pictures below demonstrate the superb treatment efficiency with wine and coca cola.