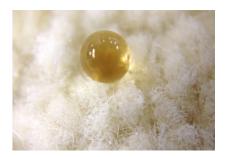

The development of PRINCIPESSA is built on a novel fiber technology based on PA 6.6. This new fiber provides the softness and sheen on one hand and the durability and ease of maintenance on the other hand. In addition, PRINCIPESSA has been treated with the SCOTCHGARD fiber protection. This soil protection repels liquid spills and dirt which can easily be removed. The pictures below demonstrate the superb treatment efficiency with wine and coca cola.