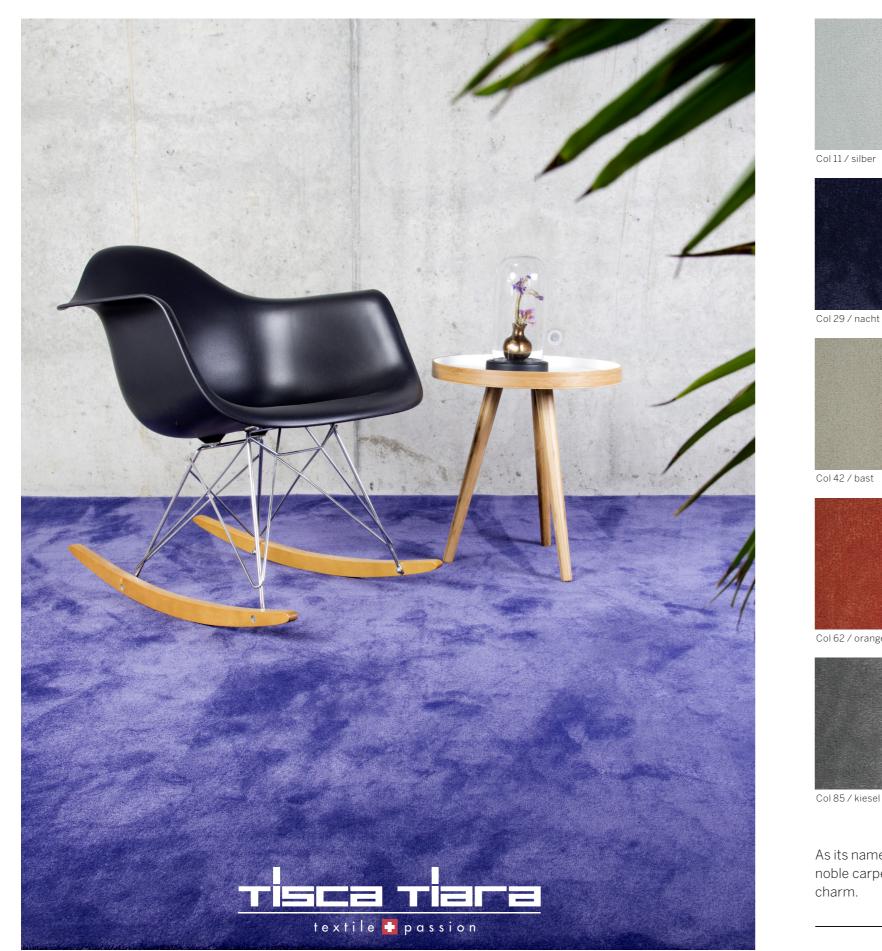

## The princess of the carpets.

Col 86 / rauch

As its name suggests, TIARA PRINCIPESSA is the princess of the carpets. A fine, soft and silky shimmering yarn lends this noble carpet its visually rich texture. A mere touch of this textile beauty lets you experience a highly sensual warmth and charm.

## The princess of the carpets.

TIARA PRINCIPESSA carries its name with pride. The ultra fine, soft and shiny texture gives this carpet a unique touch and feel and provides an abundance of warmth and charm. PRINCIPESSA, however, doesn't only stand out for its luxurious texture but also for its high fashion aesthetic. The silky shimmering yarn gives the carpet a noble look and exudes an atmosphere of true elegance. Its hefty yarn weight offers the highest level of under foot comfort. Yet, despite its delicate nature, PRINCIPESSA features premium performance and maintenance characteristics.

TIARA PRINCIPESSA addresses the needs of the consumer with a high demand for an elegant and superior quality ambiance. Not only for the residential area but also for the hospitality market. The dynamic of this deeply textured carpet infuses the interior with the modern-day home living trend and lets you live, feel and enjoy the textile experience. 22 carefully selected colors enable the creation of an up-to-date home decor with endless variations.