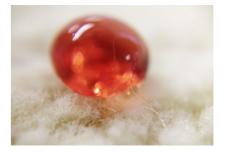

The development of PRINCIPESSA is built on a novel fiber technology based on PA 6.6. This new fiber provides the softness and sheen on one hand and the durability and ease of maintenance on the other hand. In addition, PRINCIPESSA has been treated with the SCOTCHGARD fiber protection. This soil protection repels liquid spills and dirt which can easily be removed. The pictures below demonstrate the superb treatment efficiency with wine and coca cola.